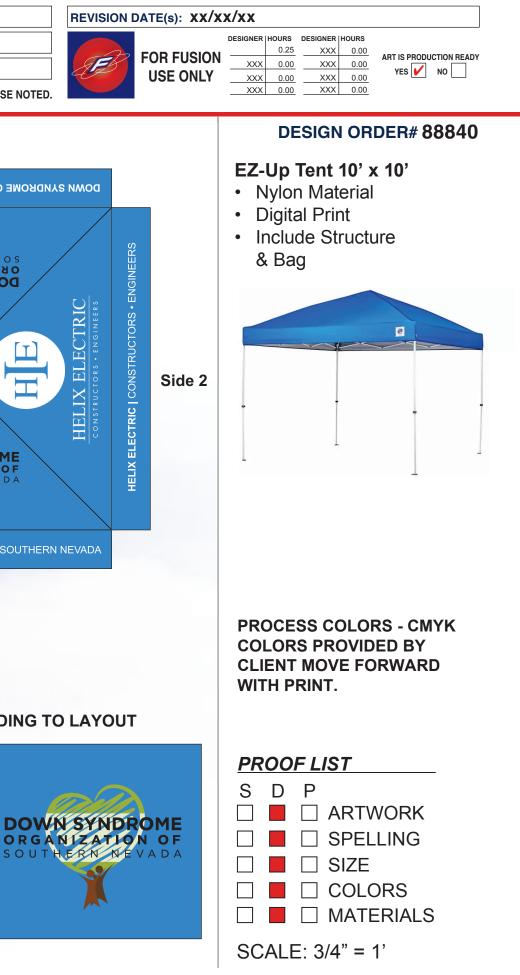

PROJECT: DSOSN Helix EZ Up CLIENT: Fusion Sign and Design 680 Columbia Ave. Riverside, CA 92507 FILE NAME: EZ-Up Tent ACCOUNT MANAGER: Loren P: 951.682.9660 DESIGNER: Arnel **START DATE**: 6-9-23 and Design F: 951.682.9665 www.fusionsign.com IF YOU ARE VIEWING THIS FILE AS A PDF, IT IS INTENDED AS A LOW RESOLUTION PROOF ONLY. IT IS NOT PRODUCTION READY UNLESS OTHERWISE NOTED. Side 3 DOWN SYNDROME ORGANIZATION OF SOUTHERN NEVADA Æ HELIX ELECTRIC | CONSTRUCTORS • EN HELIX ELECTRIC SOUTHERN WEVERD ORGANIZATION OF DOWN SYNDROME VSTRUCTORS . ENGINEERS HELIX ELECTRIC HELIX ELECTRIC | CONSTRUCTORS • ENGINEERS HELIX ELECTRIC H H H Side 1 Side 4 DOWN SYNDROME ORGANIZATION OF SOUTHERN NEVADA ERS DOWN SYNDROM DOWN SYNDROME ORGANIZATION OF SOUTHERN NEVADA 70 Side 1 DOWN SYNDROME ORGANIZATION OF SOUTHERN NEVADA Side 3 NTS SIZE ART ACCORDING TO LAYOUT SOU HELIX ELECTRIC